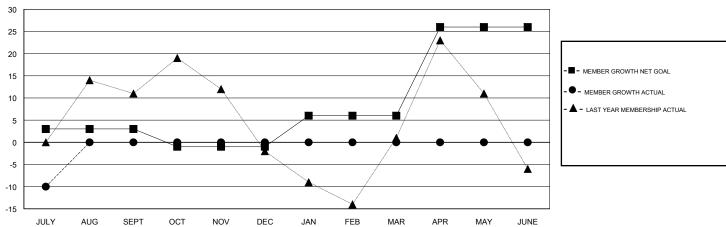

### GOALS AND ACTUAL MEMBERS CUMULATIVE

| DROPPED CLUBS: 0  DROPPED MEMBERS |    | 8 CLUBS OF 63 ADDED 1 OR MORE NEW MEMBERS  | GENDER DISTRIBUTION  MALE 736 (59.45%)  FEMALE 502 (40.55%)  Women Percentage Fiscal Year Goal: 40% |     |
|-----------------------------------|----|--------------------------------------------|-----------------------------------------------------------------------------------------------------|-----|
| DECEASED                          | 2  | CLICK HERE FOR CUMULATIVE  MEMBERSHIP DATA | TOTAL FAMILY UNIT MEMBERS                                                                           | 297 |
| CLUB CANCELLED                    | 0  |                                            |                                                                                                     | 450 |
| OTHER                             | 18 |                                            | FAMILY MEMBERS PAYING HALF DUES                                                                     | 150 |
| TOTAL                             | 20 |                                            |                                                                                                     |     |