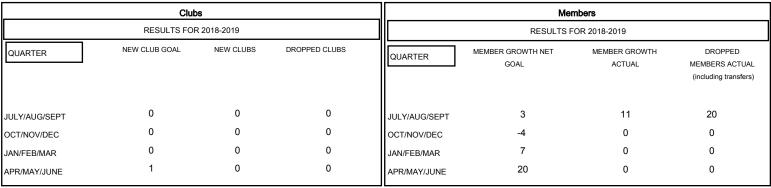

# MONTHLY MEMBERSHIP PROGRESS REPORT

### District 201Q4

Results as of: 07/31/2018

## GMT: ANN ELDRIDGE LOCATION AUSTRALIA GMT CA



### GOALS AND ACTUAL NEW CLUBS CUMULATIVE



### GOALS AND ACTUAL MEMBERS CUMULATIVE



| DROPPED CLUBS: 0  DROPPED MEMBERS |    | 8 CLUBS OF 63 ADDED 1 OR MORE NEW MEMBERS  | GENDER DISTRIBUTION  MALE 736 (59.45%)  FEMALE 502 (40.55%)  Women Percentage Fiscal Year Goal: 40% |     |
|-----------------------------------|----|--------------------------------------------|-----------------------------------------------------------------------------------------------------|-----|
| DECEASED                          | 2  | CLICK HERE FOR CUMULATIVE  MEMBERSHIP DATA | TOTAL FAMILY UNIT MEMBERS                                                                           | 297 |
| CLUB CANCELLED                    | 0  |                                            |